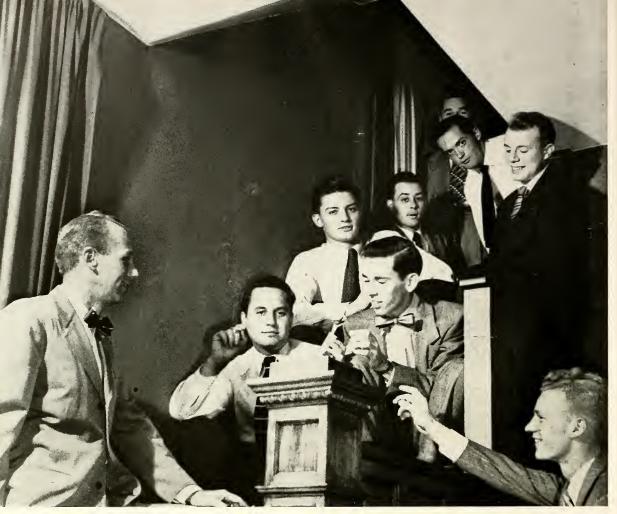

#### Special Workers

Lucien Johnson, typist Herb Reece, researcher Bob Simcox, photographer's assistant Chuck Wing, office manager

\* cover design by Harry Griffiths

Photo by Finley

This is part of the seventy-four students who produced this year's annual.